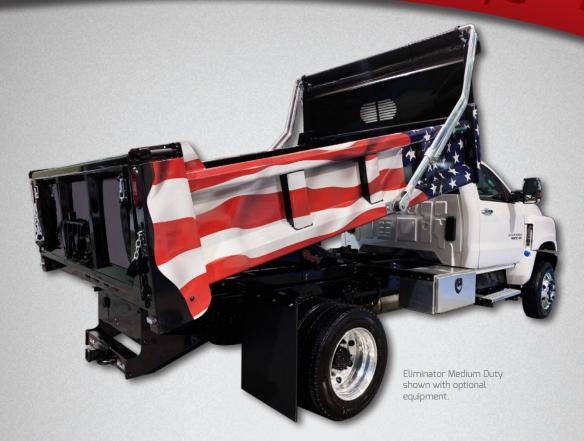

#### **POWERFUL HAULING.**

Maximize your payload by matching a Rugby Eliminator Medium Duty dump body with your powerful new cab chassis. The Eliminator Medium Duty has been engineered to haul more when paired with a 22,000 GVWR chassis.

Built with a versatile cabshield option, the Eliminator Medium Duty can adapt to fit on any major OEM's medium duty chassis. Featuring the innvoations and top quality you expect from Rugby, this steel dump body is ready to work for you.

#### TOUGHER THAN TOUGH.

The Eliminator Medium Duty carries its weight. Featuring the same Rugby reliability and quality you know, the Eliminator Medium Duty is designed to haul a heftier load. Created specifically to fit a larger cab chassis, the Eliminator Medium Duty is the perfect up-size for a user looking to increase their hauling capabilities.